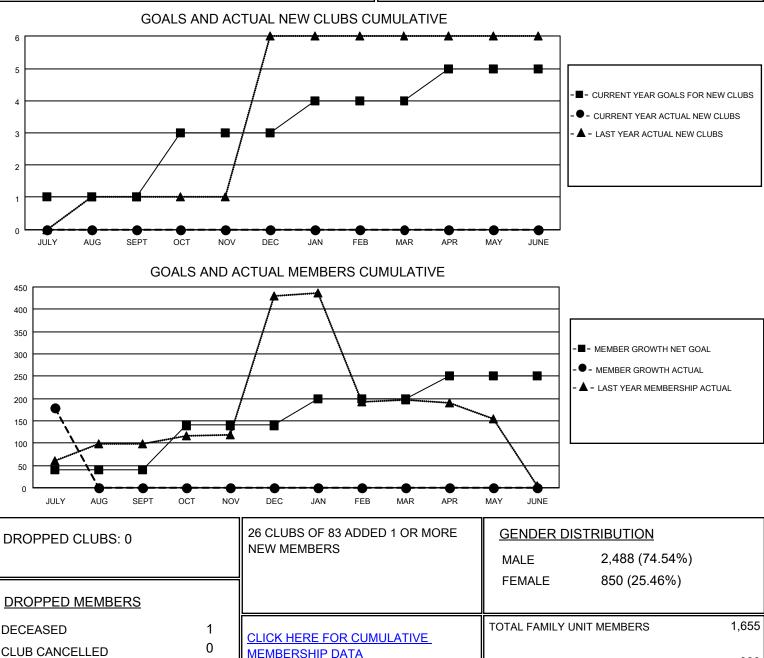

## LOCATION INDIA

District 3234H2

Results as of: 7/31/2021

| Clubs                 |               |           |               | Members               |                         |                         |                                                    |
|-----------------------|---------------|-----------|---------------|-----------------------|-------------------------|-------------------------|----------------------------------------------------|
| RESULTS FOR 2021-2022 |               |           |               | RESULTS FOR 2021-2022 |                         |                         |                                                    |
| QUARTER               | NEW CLUB GOAL | NEW CLUBS | DROPPED CLUBS | QUARTER               | IBER GROWTH NET<br>GOAL | MEMBER GROWTH<br>ACTUAL | DROPPED<br>MEMBERS ACTUAL<br>(including transfers) |
| JULY/AUG/SEPT         | 1             | 0         | 0             | JULY/AUG/SEPT         | 40                      | 198                     | 10                                                 |
| OCT/NOV/DEC           | 2             | 0         | 0             | OCT/NOV/DEC           | 100                     | 0                       | 0                                                  |
| JAN/FEB/MAR           | 1             | 0         | 0             | JAN/FEB/MAR           | 60                      | 0                       | 0                                                  |
| APR/MAY/JUNE          | 1             | 0         | 0             | APR/MAY/JUNE          | 50                      | 0                       | 0                                                  |